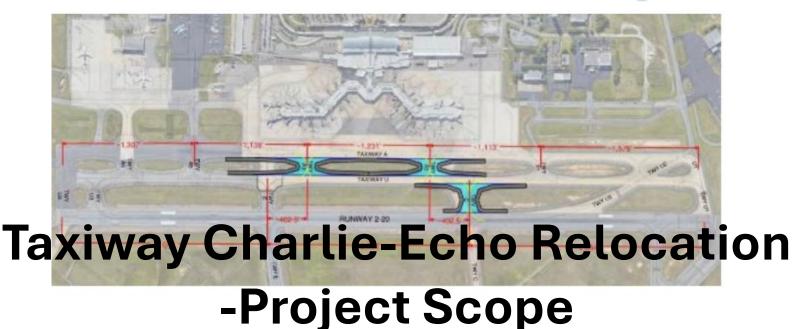

#### Active projects:

> Taxiway Charlie-Echo Relocation

### RIC Construction Update

Figure 1-1: Project Location

The Taxiways C & E Intersection Relocation project scope includes the following components:

- Construction of two new stub taxiways east of the existing Concourse B apron between Taxiways A and Runway 2-20, consisting of new concrete taxiway pavement, and asphalt shoulders.
- Modification of the existing storm drainage system impacted by the Taxiways C & E Intersection Relocation project.
- Installation of taxiway centerline lighting, taxiway edge lighting and airfield signage.
- Demolition of existing concrete pavement as required by the new pavement geometry.
- Demolition of existing taxiway centerline lighting, taxiway edge lighting and airfield signage as required by the new geometry.