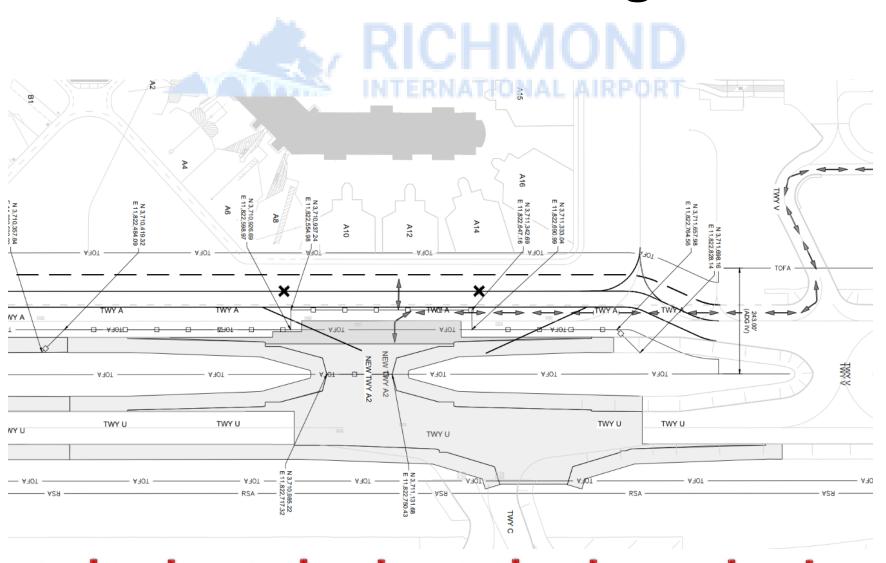

orary lighting for closure  |     | will need to be badged                           |
| 04/28/2025 – 05/02/2025 | 5 days     | Survey/Pothole/Erosion          | ✓ ( | Ops to provide training video for IX contractors |
|                         |            | Control                         |     |                                                  |
| 04/29/2025 – 04/30/2025 | 2 days     | Sawcut demolition limits        |     |                                                  |
| 04/29/2025 – 05/05/2025 | 5 days     | Antigo-Demo concrete            |     |                                                  |
|                         |            | pavement                        |     |                                                  |

# Taxiway Charlie-Echo Relocation -Phase 3 drawing



## Taxiway Charlie-Echo Relocation -Pictures