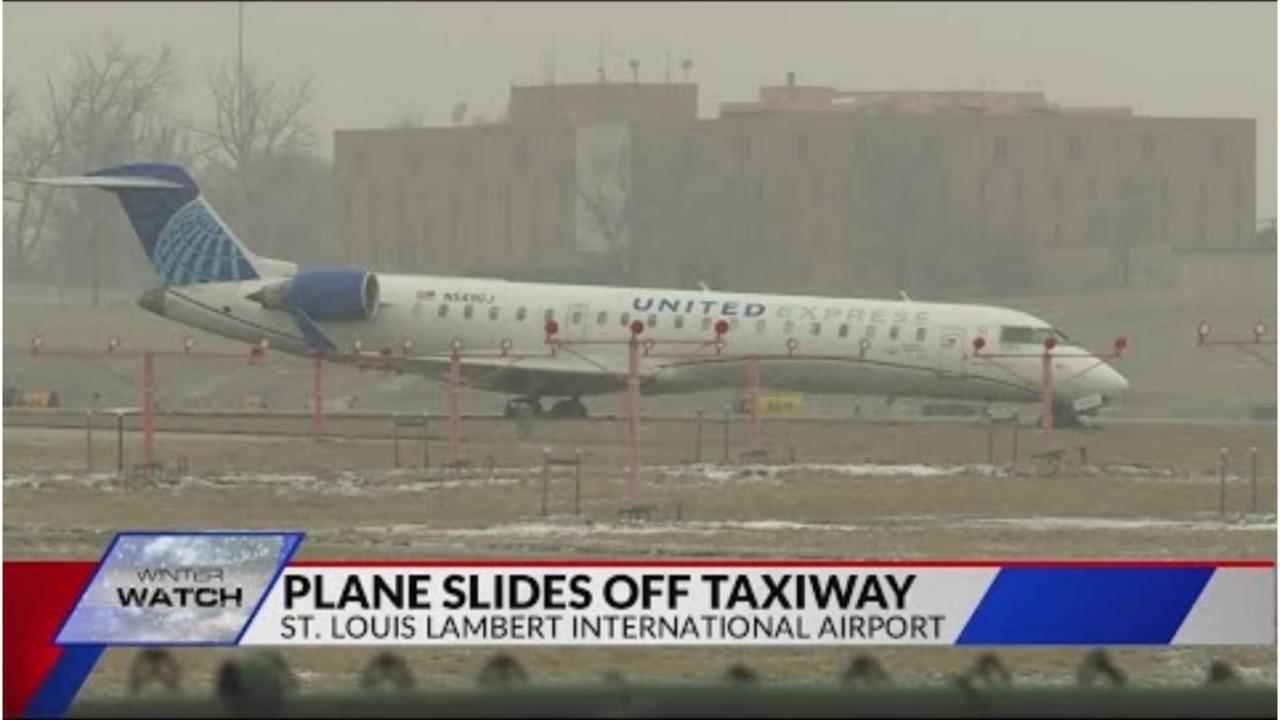

TED BY ENGINEERING FIRM WITHERSRAVENEL, ARE NECESSARY TO COMPLY WITH THE NORTH

LOCAL NEWS

**BREAKING NEWS** 

PLANE HITS TUG AT O'HARE