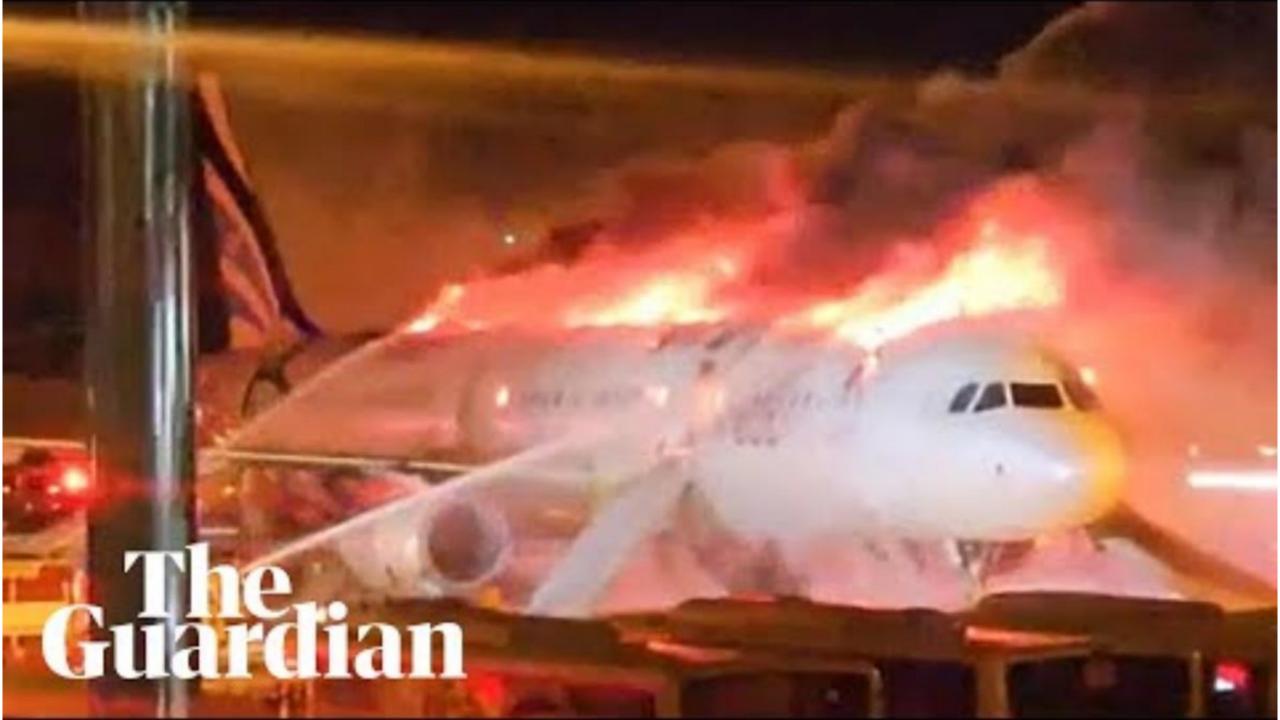

TED BY ENGINEERING FIRM WITHERSRAVENEL, ARE NECESSARY TO COMPLY WITH THE NORTH

LOCAL NEWS

**BREAKING NEWS** 

PLANE HITS TUG AT O'HARE