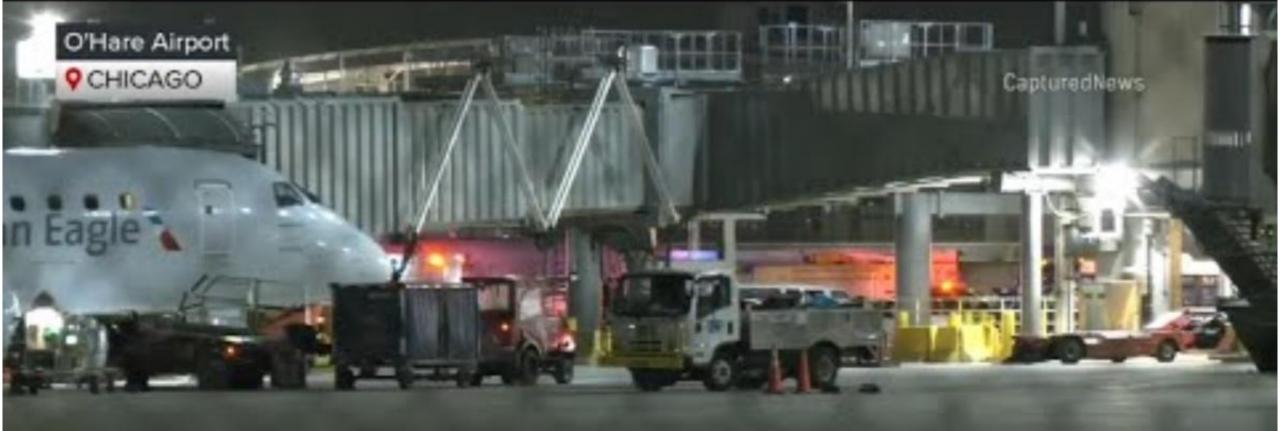

TED BY ENGINEERING FIRM WITHERSRAVENEL, ARE NECESSARY TO COMPLY WITH THE NORTH

LOCAL NEWS

**BREAKING NEWS** 

PLANE HITS TUG AT O'HARE