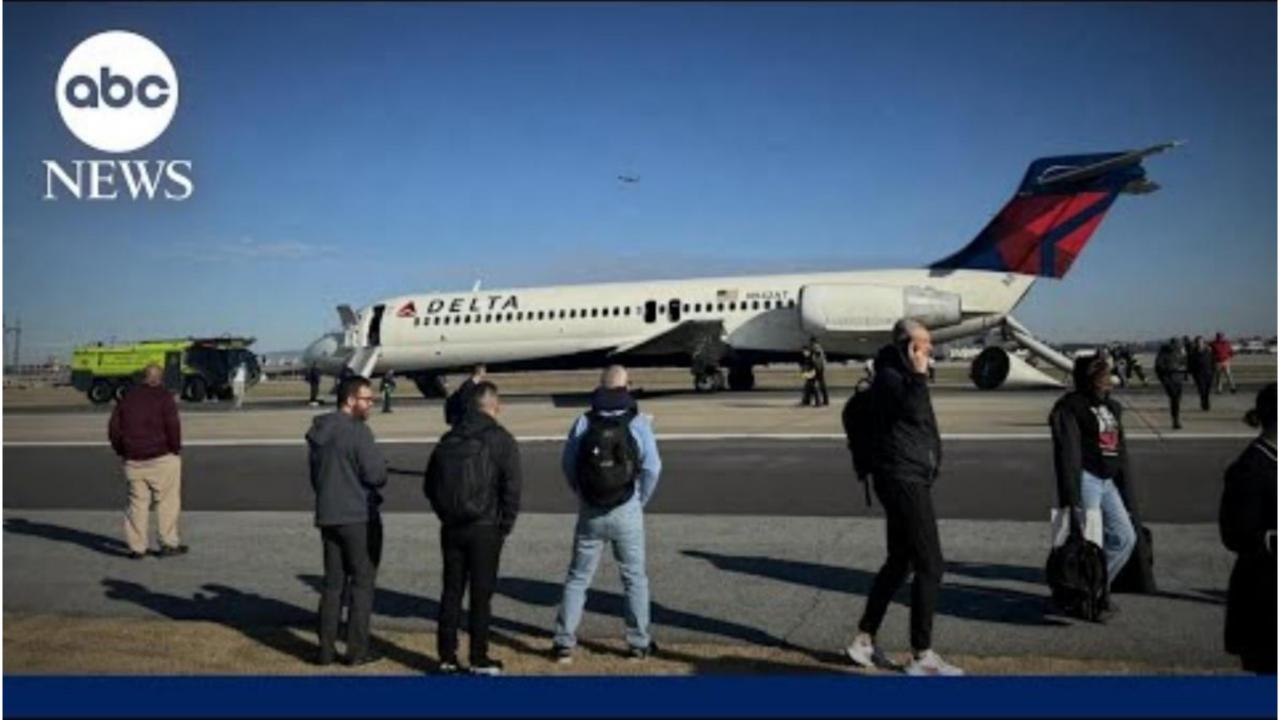

# RIC SAFE

**Local Incidents & News** 

https://www.12onyourside.com/2025/03/16/flight-makesemergency-landing-richmond-airport/