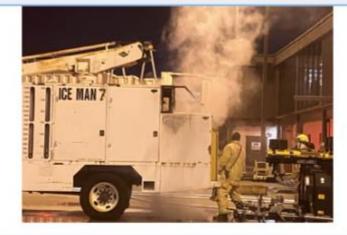

## 2024.12.03 - 24-068509

| Date            | December 03, 2024 | Status | Closed |  |
|-----------------|-------------------|--------|--------|--|
| Tenant Involved | Southwest         |        |        |  |
| Location        | Gate A7           |        |        |  |

Southwest De-Icing operators put older ICEMAN into service after finding new trucks were staged for use low on de-icing fluid and fuel (poor operational readiness). Operator left truck to warm up the burners while they left to pick up de-icing tablet for fluid testing and upon arrival back to the truck found flames and smoke emitting from the rear vents. American Airlines staff had called for FIRE response and truck operator called for POLICE response. NAFD quickly contained and extinguished the fire. Airport Ops responded for incident assistance and fluid containment. No injuries. No airport property damage.