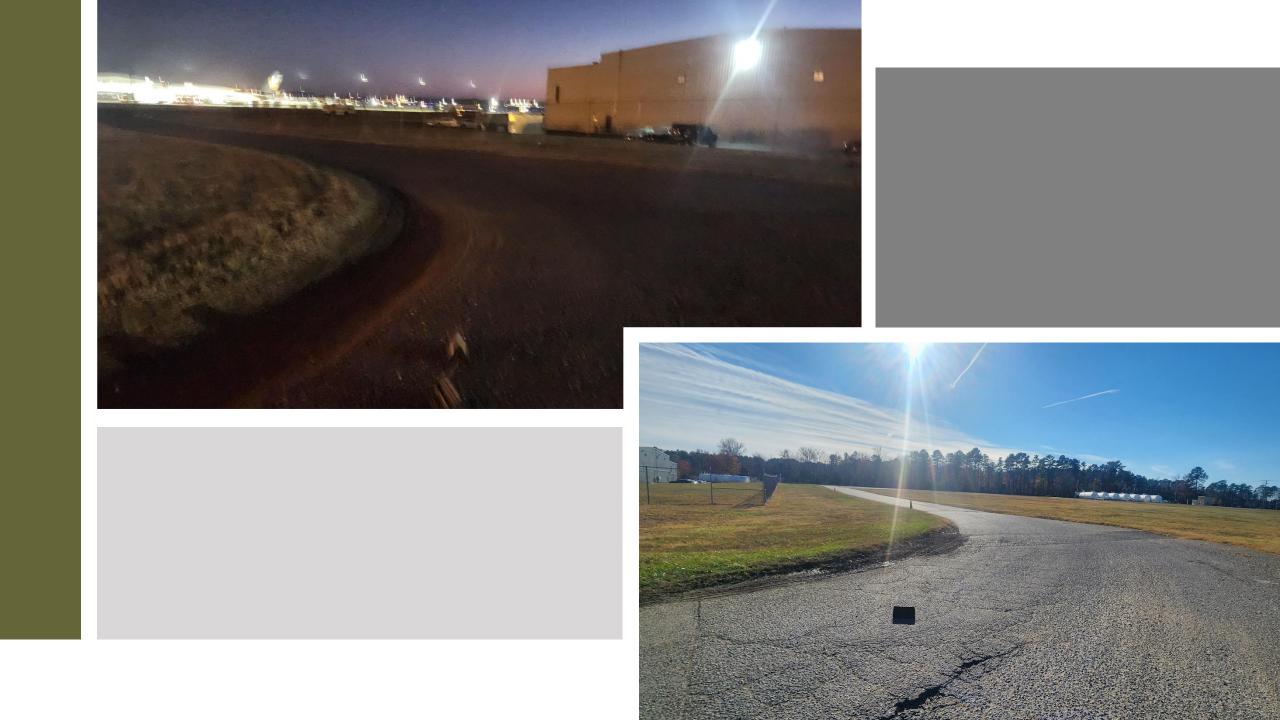

## RIC SAFE

**Local Incidents & News** 

**DESCRIPTION:** Tower called to report a PIREP of FOD behind the aircraft at gate B15 along with similar FOD at Twys A/E. Ops responded to the area to find an empty aviation oil box along with several empty oil cans. Ops contacted tower and did a sweep of Twys A, E, U, and Rwy 02/20 at E. 9 oil cans found in total scattered in all of the mentioned surfaces. Ops started making contact with aviation maintenance personnel. Go Jet reported using the Mobile Aviation Oil that was found and after checking with their personnel found the box they used missing. Ops reminded all involved of the dangers that posed especially since 1 was found on Rwy 02/20 (safety area). As I only found 9 cans there are 3 more likely still in the area. I alerted Delta that a couple empty oil cans may be in their ramp area and to be on the look out.