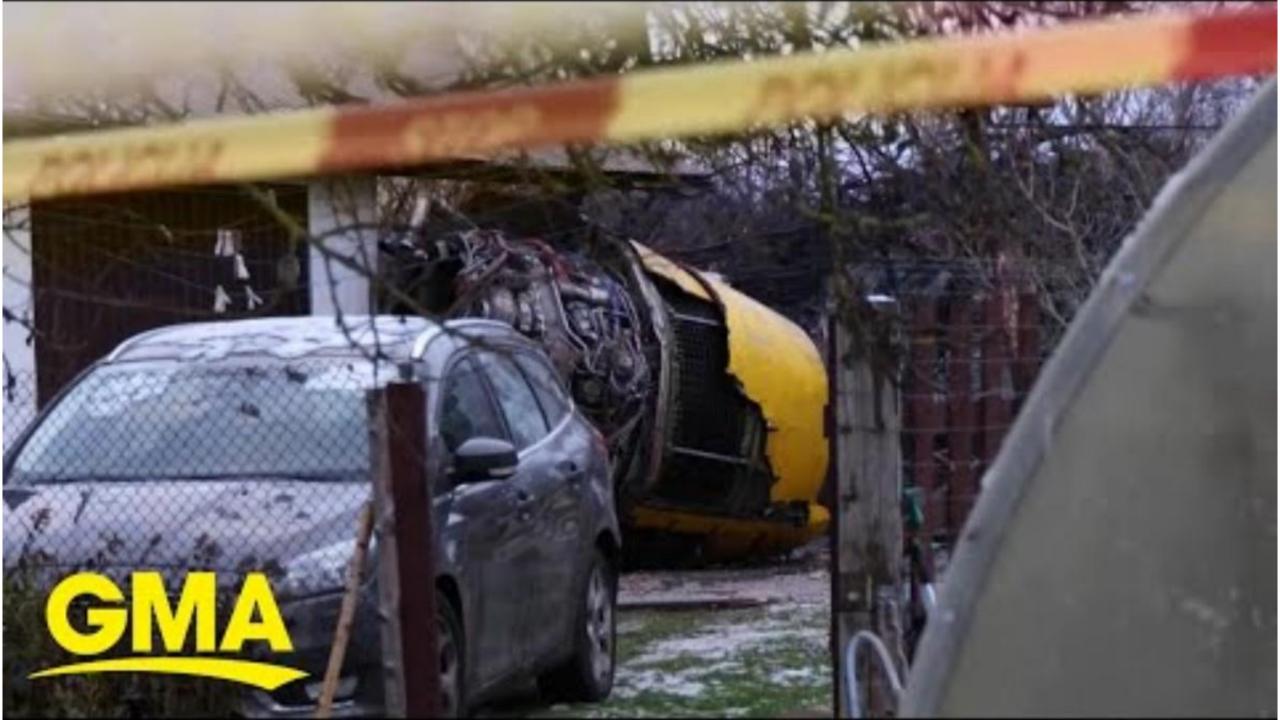

# NOMINATE A SAFETY CHAMPION

Lama Tonga

BREAKING OVERNIGHT

TWO KILLED IN TRAINING FLIGHT CRASH IN HAWAII