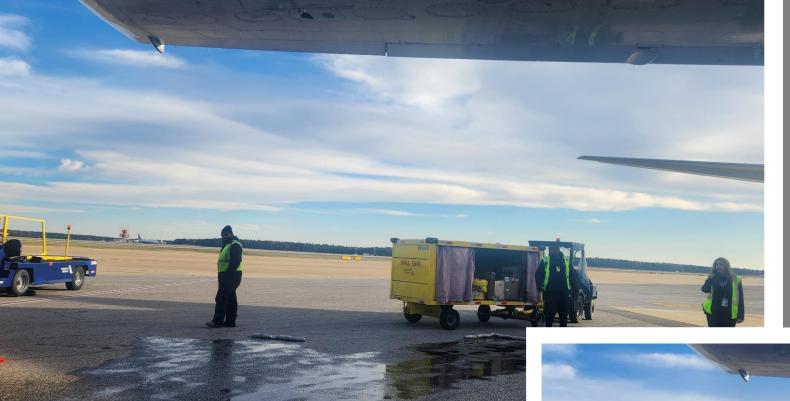

## RIC SAFE

**Local Incidents & News** 

**DESCRIPTION:** Tower called to report a PIREP of FOD behind the aircraft at gate B15 along with similar FOD at Twys A/E. Ops responded to the area to find an empty aviation oil box along with several empty oil cans. Ops contacted tower and did a sweep of Twys A, E, U, and Rwy 02/20 at E. 9 oil cans found in total scattered in all of the mentioned surfaces. Ops started making contact with aviation maintenance personnel. Go Jet reported using the Mobile Aviation Oil that was found and after checking with their personnel found the box they used missing. Ops reminded all involved of the dangers that posed especially since 1 was found on Rwy 02/20 (safety area). As I only found 9 cans there are 3 more likely still in the area. I alerted Delta that a couple empty oil cans may be in their ramp area and to be on the look out.