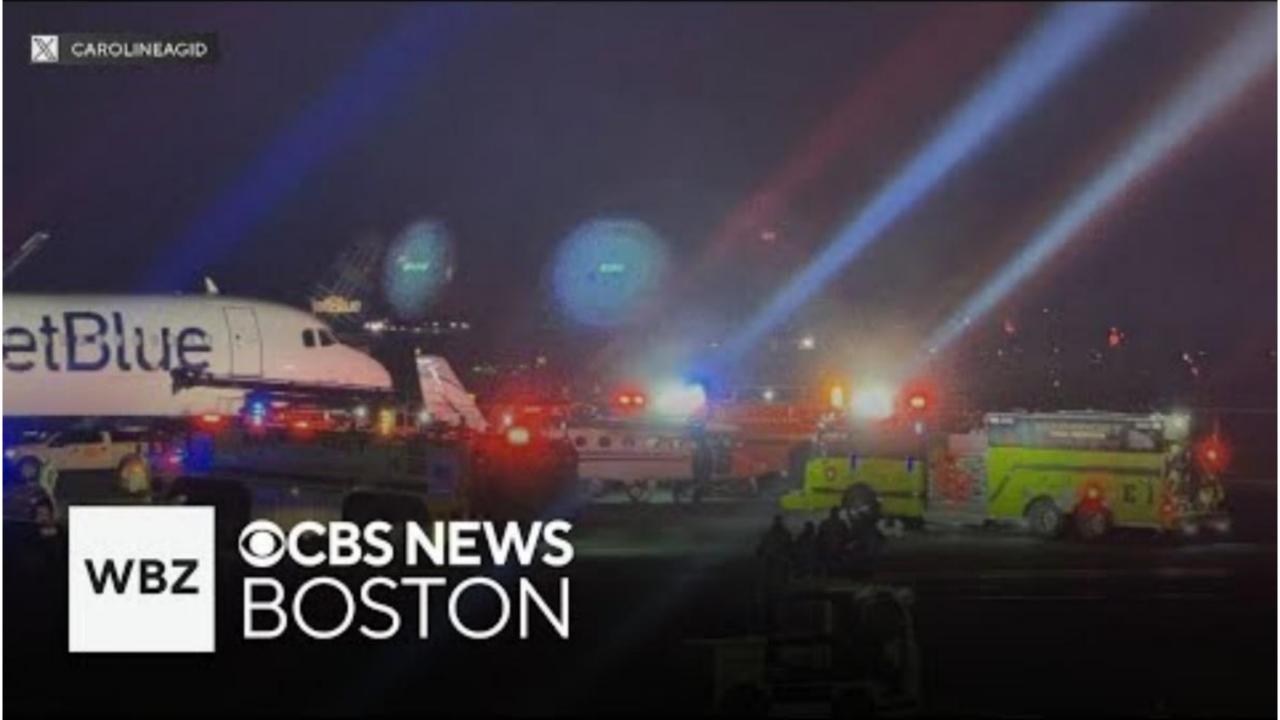

# NOMINATE A SAFETY CHAMPION

Lama Tonga

BREAKING OVERNIGHT

TWO KILLED IN TRAINING FLIGHT CRASH IN HAWAII