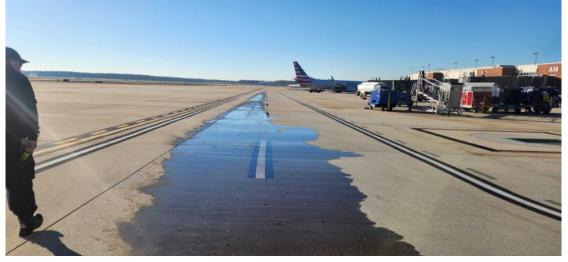

## RIC SAFE

**Local Incidents & News** 

**DESCRIPTION:** Tower called to report a PIREP of FOD behind the aircraft at gate B15 along with similar FOD at Twys A/E. Ops responded to the area to find an empty aviation oil box along with several empty oil cans. Ops contacted tower and did a sweep of Twys A, E, U, and Rwy 02/20 at E. 9 oil cans found in total scattered in all of the mentioned surfaces. Ops started making contact with aviation maintenance personnel. Go Jet reported using the Mobile Aviation Oil that was found and after checking with their personnel found the box they used missing. Ops reminded all involved of the dangers that posed especially since 1 was found on Rwy 02/20 (safety area). As I only found 9 cans there are 3 more likely still in the area. I alerted Delta that a couple empty oil cans may be in their ramp area and to be on the look out.