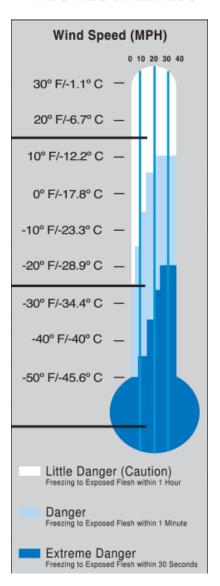

# COLD STRESS WHAT TO WATCH FOR:

#### THE COLD EQUATION

LOW TEMPERATURE + WIND SPEED + WETNESS = INJURIES & ILLNESS