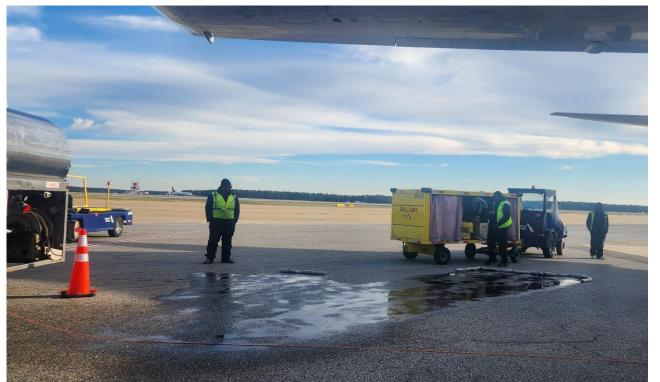

## RIC SAFE

**Local Incidents & News** 

**DESCRIPTION:** Tower called to report a PIREP of FOD behind the aircraft at gate B15 along with similar FOD at Twys A/E. Ops responded to the area to find an empty aviation oil box along with several empty oil cans. Ops contacted tower and did a sweep of Twys A, E, U, and Rwy 02/20 at E. 9 oil cans found in total scattered in all of the mentioned surfaces. Ops started making contact with aviation maintenance personnel. Go Jet reported using the Mobile Aviation Oil that was found and after checking with their personnel found the box they used missing. Ops reminded all involved of the dangers that posed especially since 1 was found on Rwy 02/20 (safety area). As I only found 9 cans there are 3 more likely still in the area. I alerted Delta that a couple empty oil cans may be in their ramp area and to be on the look out.