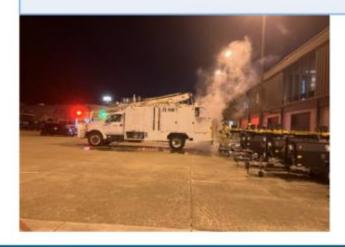

## 2024.12.03 - 24-068509

| Date            | December 03, 2024 | Status | Closed |  |
|-----------------|-------------------|--------|--------|--|
| Tenant Involved | Southwest         |        |        |  |
| Location        | Gate A7           |        |        |  |

Southwest De-Icing operators put older ICEMAN into service after finding new trucks were staged for use low on de-icing fluid and fuel (poor operational readiness). Operator left truck to warm up the burners while they left to pick up de-icing tablet for fluid testing and upon arrival back to the truck found flames and smoke emitting from the rear vents. American Airlines staff had called for FIRE response and truck operator called for POLICE response. NAFD quickly contained and extinguished the fire. Airport Ops responded for incident assistance and fluid containment. No injuries. No airport property damage.