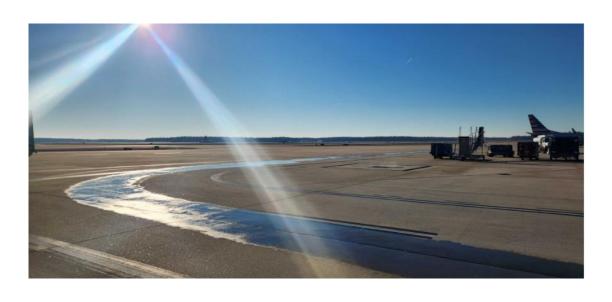

## RIC SAFE

**Local Incidents & News** 

**DESCRIPTION:** Tower called to report a PIREP of FOD behind the aircraft at gate B15 along with similar FOD at Twys A/E. Ops responded to the area to find an empty aviation oil box along with several empty oil cans. Ops contacted tower and did a sweep of Twys A, E, U, and Rwy 02/20 at E. 9 oil cans found in total scattered in all of the mentioned surfaces. Ops started making contact with aviation maintenance personnel. Go Jet reported using the Mobile Aviation Oil that was found and after checking with their personnel found the box they used missing. Ops reminded all involved of the dangers that posed especially since 1 was found on Rwy 02/20 (safety area). As I only found 9 cans there are 3 more likely still in the area. I alerted Delta that a couple empty oil cans may be in their ramp area and to be on the look out.