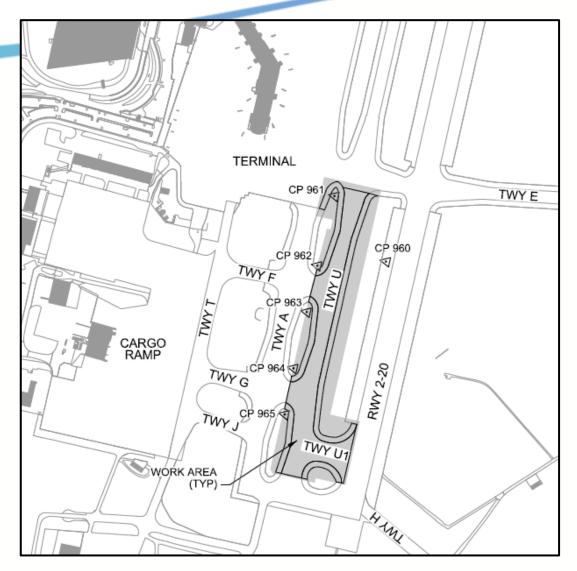

### TWY U South Rehabilitation (09/2021 – X12/2021)

- 120-day rehab project includes new pavement, markings, and electrical components
- 21-day closure of RWY
   2/20 planned starting
   12/1