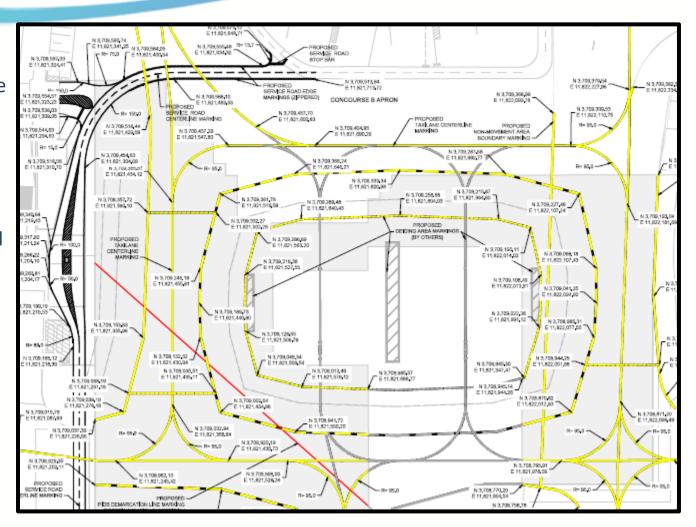

#### Concourse B Apron Expansion (XX/2022 - XX/2024)

- Expansion of concrete apron South of Concourse B, including centralized de-icing facility and relocated vehicle access gates
- Temporary B-gate wingspan restrictions and relocated vehicle service roads expected
- 500+ day project